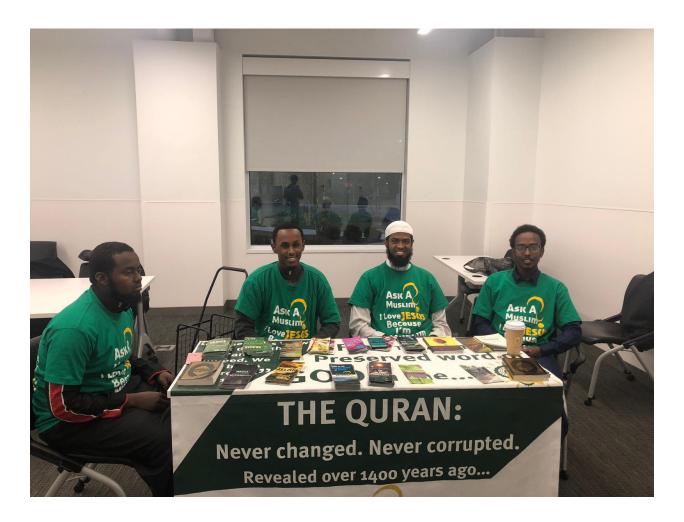

#### **RULES AND REGULATIONS of the Dawah Table**

- Must have AAM shirt. Every Da'ee is given this first
- Must always have a SMILE! (It's Sunnah)
- You're @ the Dawah table to give DAWAH! Not to talk to your friends! (Stay Away from Cliques)
- Be EXTREMELY Patient while giving Dawah! Have a Conversation & don't cut people off. Listen attentively & talk with kind, intelligent words!
- Must Dedicate @ least 1 day every two weeks.
- Must be responsible with all the Dawah Material!
- (Please take care of everything as we are a Team and must be respectful with everything)
- TAKE PICTURES AND SHARE THEM WITH US

#### **How to obtain Dawah Materials and Banners**

- Call us 614-598-1512
- Email us qamuslim@gmail.com
- Go to our website by clicking on the link below <a href="https://www.askamuslimohio.com/volunteers/">https://www.askamuslimohio.com/volunteers/</a>