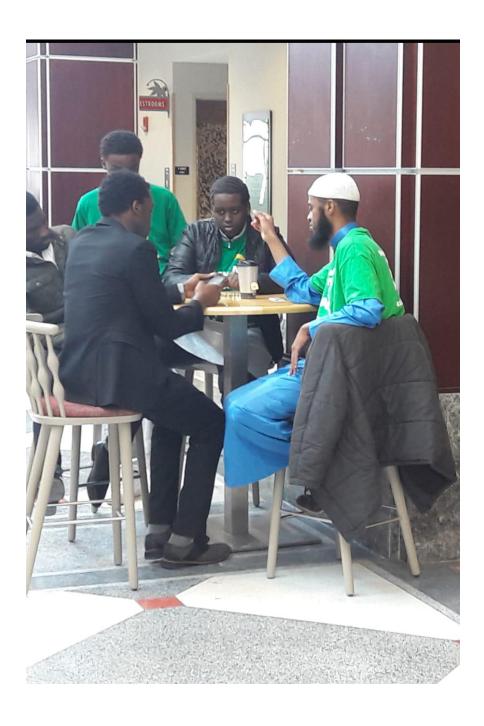

# HELP US SPREAD THE TRUTH. ORGANIZE A WEEKLY DAWAH TABLE

Ask a Muslim is one of leading organization in the American in the field of dawah, as matter of the fact it's one of its kind in the field of street dawah and other dawah methods. We are happy to announce that we are willing to help other conduct dawah for individual that are serious about dawah, role models in their community, and follow middle path in Islam.

#### **RULES AND REGULATIONS of the Dawah Table**

- Must have AAM shirt. Every Da'ee is given this first
- Must always have a SMILE! (It's Sunnah)
- You're @ the Dawah table to give DAWAH! Not to talk to your friends! (Stay Away from Cliques)
- Be EXTREMELY Patient while giving Dawah! Have a Conversation & don't cut people off. Listen attentively & talk with kind, intelligent words!
- Must Dedicate @ least 1 day every two weeks.
- Must be responsible with all the Dawah Material!
- (Please take care of everything as we are a Team and must be respectful with everything)
- TAKE PICTURES AND SHARE THEM WITH US

#### **How to look for Dawah location**

- You can go to College Campuses
- Going to downtown
- Going to festivals
- Going to events
- Going to the parks and more...