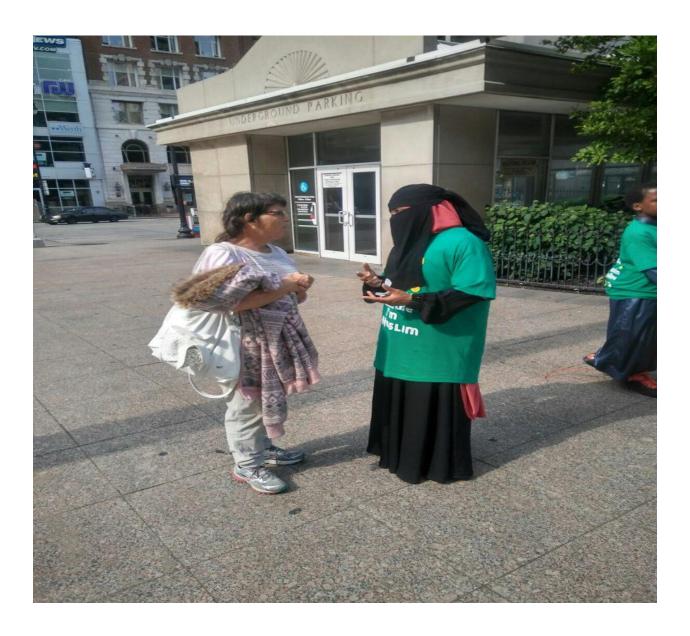

# HELP US SPREAD THE TRUTH. ORGANIZE A WEEKLY DAWAH TABLE

Ask a Muslim is one of leading organization in the American in the field of dawah, as matter of the fact it's one of its kind in the field of street dawah and other dawah methods. We are happy to announce that we are willing to help other conduct dawah for individual that are serious about dawah, role models in their community, and follow middle path in Islam.

#### **RULES AND REGULATIONS of the Dawah Table**

- Must have AAM shirt. Every Da'ee is given this first
- Must always have a SMILE! (It's Sunnah)
- You're @ the Dawah table to give DAWAH! Not to talk to your friends! (Stay Away from Cliques)
- Be EXTREMELY Patient while giving Dawah! Have a Conversation & don't cut people off. Listen attentively & talk with kind, intelligent words!
- Must Dedicate @ least 1 day every two weeks.
- Must be responsible with all the Dawah Material!
- (Please take care of everything as we are a Team and must be respectful with everything)
- TAKE PICTURES AND SHARE THEM WITH US

#### **How to look for Dawah location**

- You can go to College Campuses
- Going to downtown
- Going to festivals
- Going to events
- Going to the parks and more...